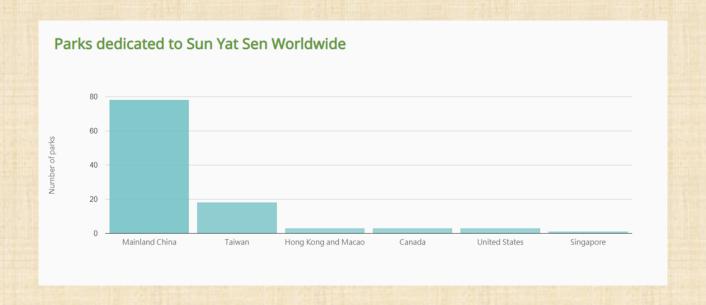

#### Introduction

As the name suggests, Sun Yat-sen Parks commemorate Sun Yat-sen (1866-1925). According to information on hand, there are 106 Sun Yat-sen Parks worldwide, scattered across the Greater China Region, the United States, Canada, and Singapore. It is beyond doubt that having these parks is an important way to memorialize the life of Sun Yat-sen. By setting up this online exhibition, we hope visitors can learn more about the history and landscape of the Parks in different places. Photos with captions can be seen throughout the website, allowing visitors to have a decent visual experience of the Parks in a convenient manner.

## **Graphs and Tables**