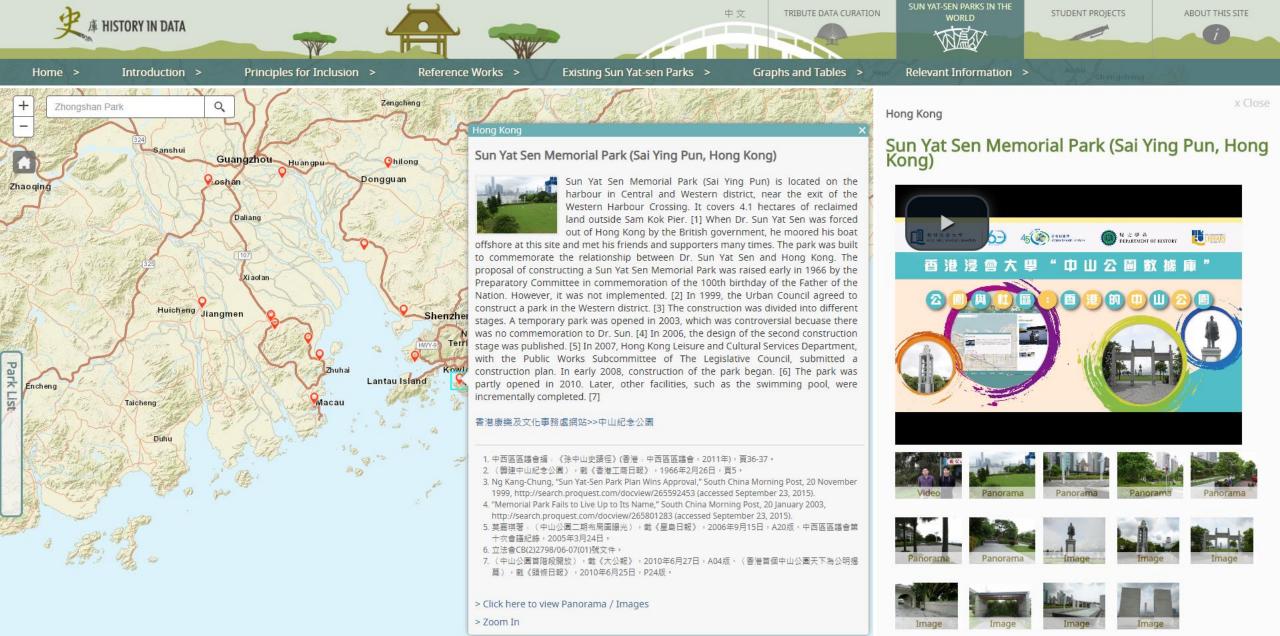

## Sun Yat-sen Memorial Park (Sai Ying Pun, Hong Kong)

#### Hong Kong

|   | Location | Park name                                           | Year of construction / designation | Area                     |
|---|----------|-----------------------------------------------------|------------------------------------|--------------------------|
| 1 | -        | Sun Yat Sen Memorial Park (Sai Ying Pun, Hong Kong) | 2003                               | 110,000 square meters    |
| 2 |          | Chung Shan Park (Tuen Mun, Hong Kong)               | 1983                               | no available information |