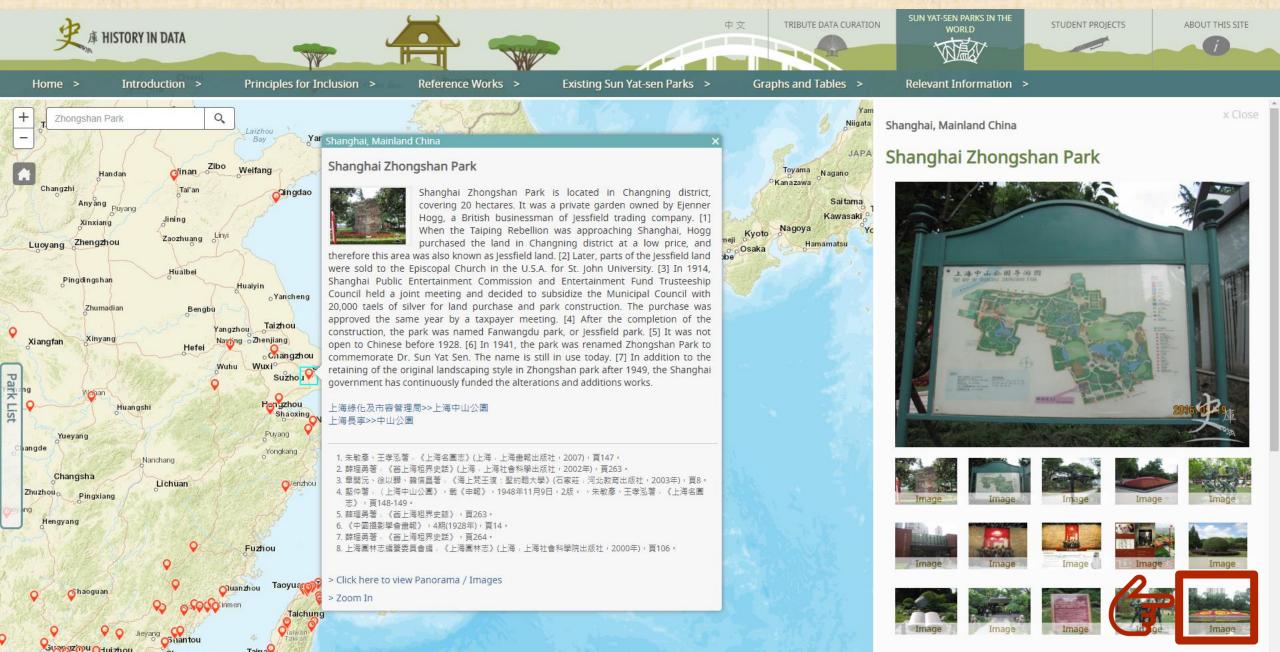

#### Mainland China

|   | Location | Park name               | Year of construction / designation | Area                       |
|---|----------|-------------------------|------------------------------------|----------------------------|
| 1 | Shanghai | Shanghai Zhongshan Park | 1941                               | 20,000 square meters       |
| 2 | Shandong | Qingdao Zhongshan Park  | 1929                               | 1.04 million square meters |
|   | :        |                         |                                    |                            |