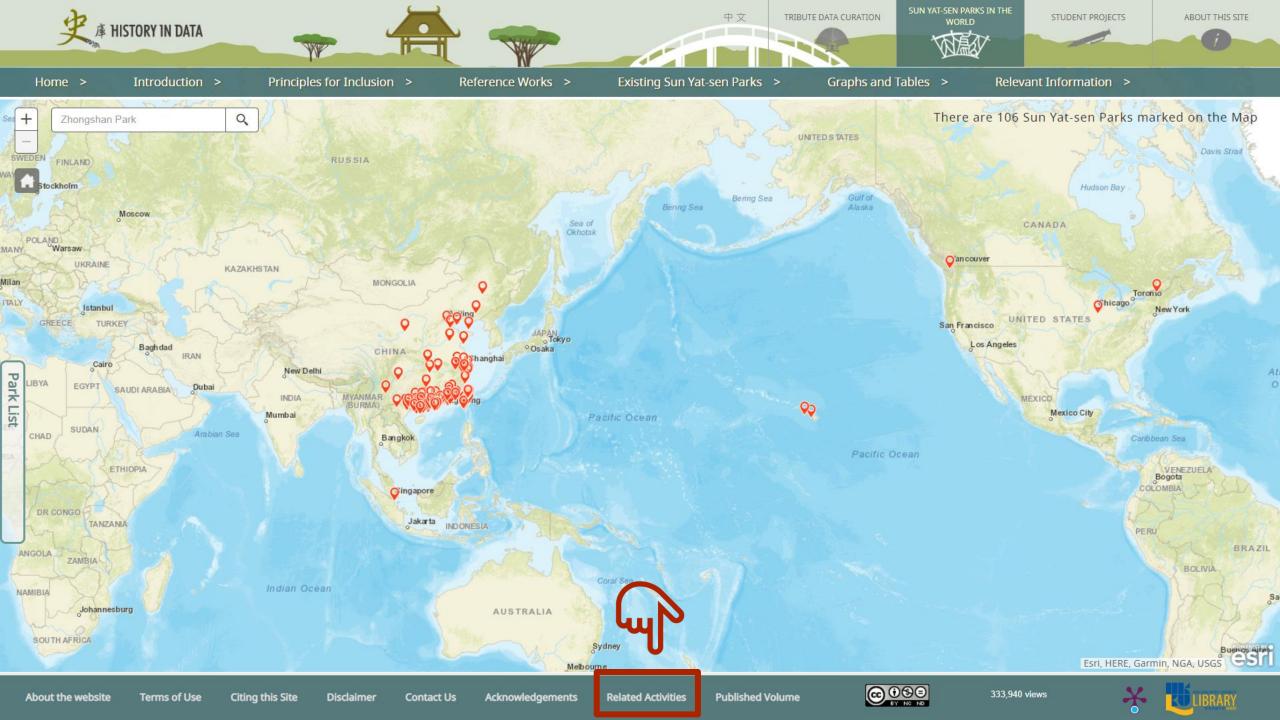

#### Introduction

As the name suggests, Sun Yat-sen Parks commemorate Sun Yat-sen (1866-1925). According to information on hand, there are 106 Sun Yat-sen Parks worldwide, scattered across the Greater China Region, the United States, Canada, and Singapore. It is beyond doubt that having these parks is an important way to memorialize the life of Sun Yat-sen. By setting up this online exhibition, we hope visitors can learn more about the history and landscape of the Parks in different places. Photos with captions can be seen throughout the website, allowing visitors to have a decent visual experience of the Parks in a convenient manner.