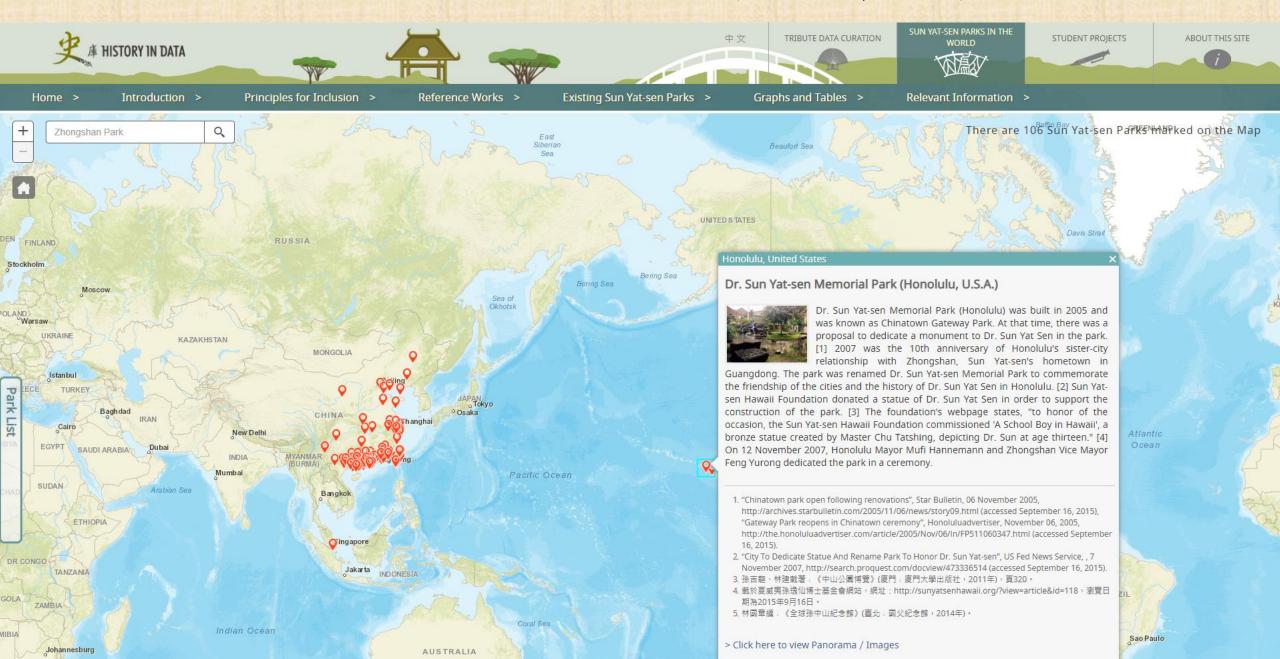

## Dr. Sun Yat-sen Memorial Park (Honolulu, U.S.A.)

#### **United States**

|   | Location | Park name                                        | Year of construction / designation | Area                     |
|---|----------|--------------------------------------------------|------------------------------------|--------------------------|
| 1 | Chicago  | Sun Yat-Sen Playlot Park (Chicago, U.S.A.)       | mid 1970                           | no available information |
| 2 | Hawaii   | Sun Yat Sen Park (Maui, U.S.A.)                  | 1989                               | no available information |
| 3 | Honolulu | Dr. Sun Yat-sen Memorial Park (Honolulu, U.S.A.) | 2005                               | 41,000 square meters     |