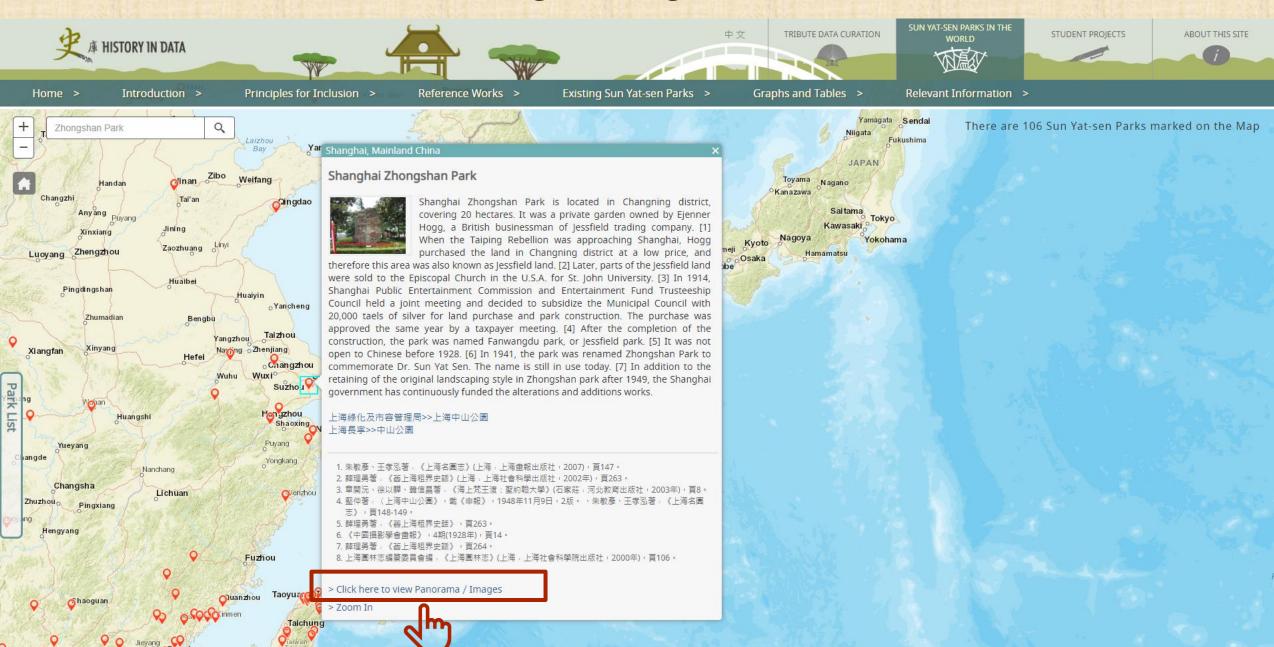

#### Mainland China

|   | Location | Park name               | Year of construction / designation | Area                       |
|---|----------|-------------------------|------------------------------------|----------------------------|
| 1 | Shanghai | Shanghai Zhongshan Park | 1941                               | 20,000 square meters       |
| 2 | Shandong | Qingdao Zhongshan Park  | 1929                               | 1.04 million square meters |
|   | :        |                         |                                    |                            |