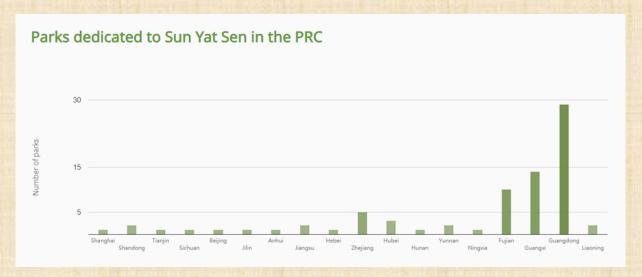

|

#### Canada

|   | Location  | Park name                                                    | Year of construction / designation | Area                     |
|---|-----------|--------------------------------------------------------------|------------------------------------|--------------------------|
| 1 | Vancouver | Dr. Sun Yat-Sen Classical Chinese Garden (Vancouver, Canada) | 1986                               | 101,200 sqaure meters    |
| 2 | Vancouver | Dr. Sun Yat-Sen Park (Vancouver, Canada)                     | 1986                               | 8,300 square meters      |
| 3 | Montreal  | Parc Sun-Yat-Sen (Montr?al, Canada)                          | 2004                               | no available information |

## **Graphs and Tables**



## **Graphs and Tables**







## **Relevant Information**





#### **Activities**

Leisure Space and Historical Memory: Research on Sun Yat-sen Parks in the World

#### Study Tour on "Chung Shan Park in Tuen Mun and Sun Yat Sen Memorial Park"

Date: 23 <sup>rd</sup> Septemeber, 2018

Time: 2:00 - 4:30 pm

Speaker: Dr Kwok Kam Chau (Lecturer, Department of History, Hong Kong Baptist University)

#### Lecture

Date: 22 nd Septemeber, 2018

Time: 3:00 - 5:00 pm

Special Exhibition Gallery, Upper Ground Floor, Dr Sun Yat-sen Museum

Speaker: Mr Vincent Ho (Former Research Assistant, Research Team of Sun Yat-sen Parks in the World, Hong Kong Baptist University), Ms Rebekah Wong (Senior Assistant Librarian and Head of Digital and Multimedia Services,

Hong Kong Baptist University)









## **External Media Coverage**