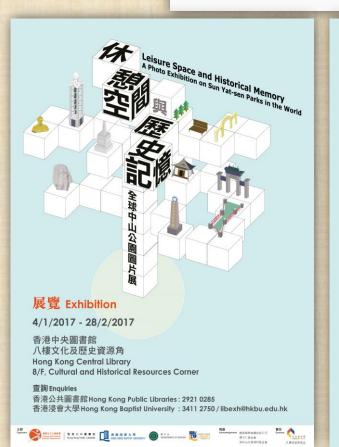

#### 休憩空間與歷史記憶:全球中山公園圖片展

Leisure Space and Historical Memory: A Photo Exhibition on Sun Yat-sen Parks in the World

顧名思義,中山公園是以孫中山先生命名的公園,具有紀念孫中山先生的目的與意義。全球現有一日等六個中山公園,分佈世界各地,香港中央圖書館 八樓文化及歷史資源例與正學行「**休憩空間展歷史記憶**。全幹中山公園開 夏」,展覽由香港公共圖書館、香港沒會大學歷史系及香港沒會大學圖書館 合辦,透過歷史資料等來中山公園周建的歷史算獎與過程,並對中山公園的特 会,對條作聯繫時間無一、以及重整介紹多個中心國的故事及發展,指雙至一 。對條作聯繫時間無一、以及實整介組多個中心國的故事及發展,指雙至一

A photo exhibition on Sun Yat-sen parks in the world is now being held in the Cultural and Historical Resources Corner on the 8/F of the Hong Kong Central Library (HKCL) until end of February. Jointly organized by the Hong

月底结束。查詢: 2921 0285。

Kong Public Libraries, Hong Kong Baptist University (HKBU) Department of History and HKBU Library, the exhibition examines the background of Sun Yat-sen parks through historical sources, elaborates the characteristics and facilities of existing Sun Yat-sen parks, and focuses on the stories and development of some specific Sun Yat-sen parks. Enquiries: 2921 0265