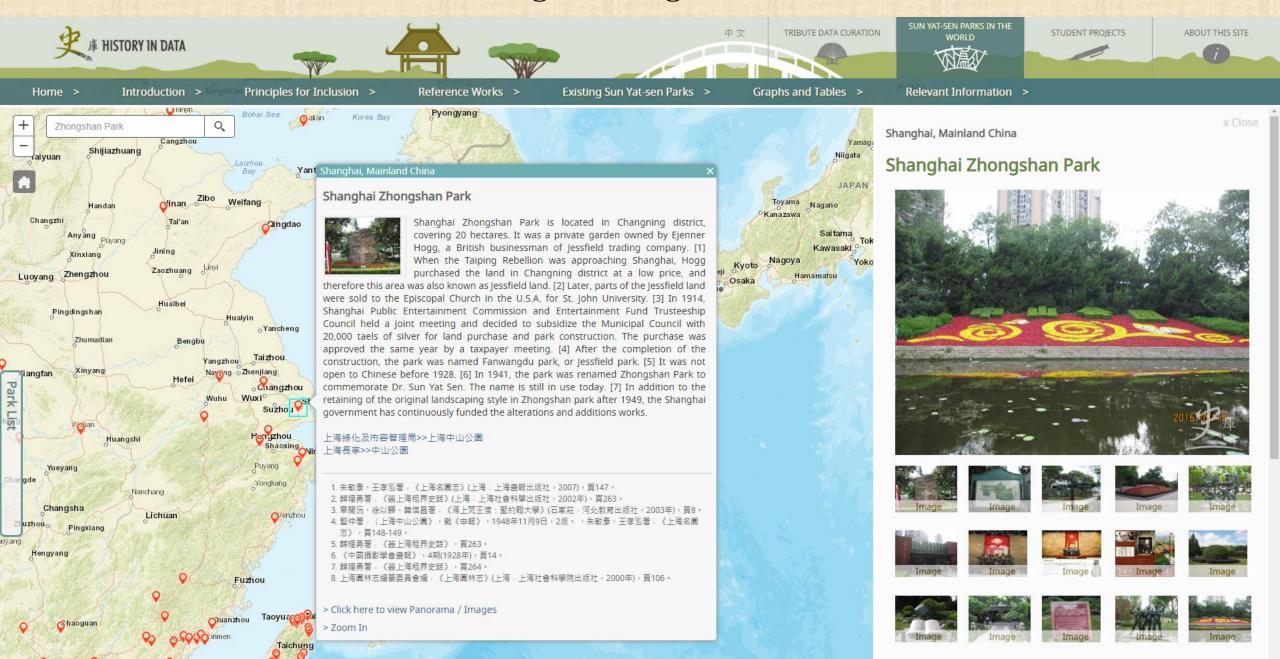

#### Mainland China

|   | Location | Park name               | Year of construction / designation | Area                       |
|---|----------|-------------------------|------------------------------------|----------------------------|
| 1 | Shanghai | Shanghai Zhongshan Park | 1941                               | 20,000 square meters       |
| 2 | Shandong | Qingdao Zhongshan Park  | 1929                               | 1.04 million square meters |
|   | :        |                         |                                    |                            |