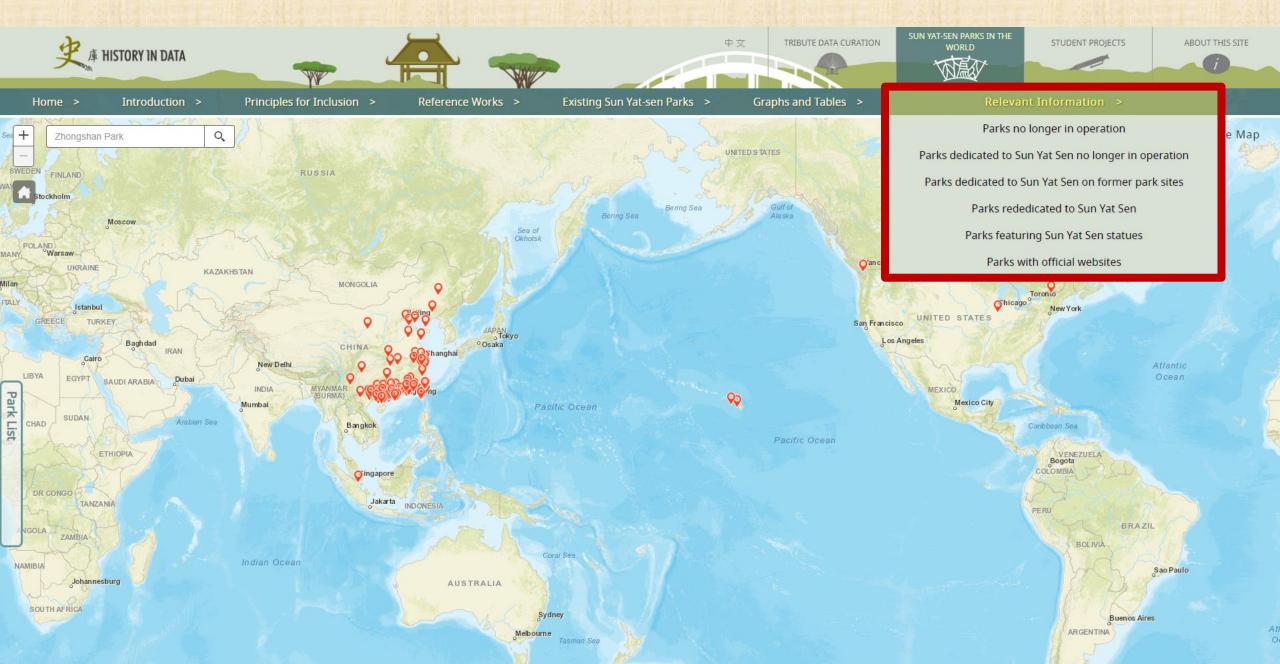

#### Introduction

As the name suggests, Sun Yat-sen Parks commemorate Sun Yat-sen (1866-1925). According to information on hand, there are 106 Sun Yat-sen Parks worldwide, scattered across the Greater China Region, the United States, Canada, and Singapore. It is beyond doubt that having these parks is an important way to memorialize the life of Sun Yat-sen. By setting up this online exhibition, we hope visitors can learn more about the history and landscape of the Parks in different places. Photos with captions can be seen throughout the website, allowing visitors to have a decent visual experience of the Parks in a convenient manner.

## **Relevant Information**