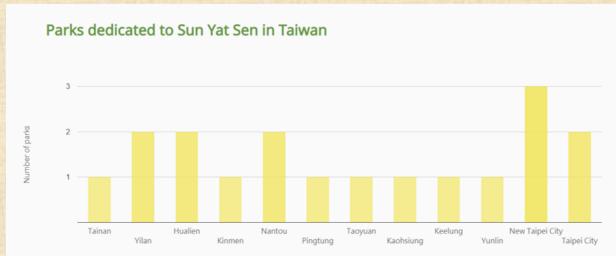

|

#### Canada

|   | Location  | Park name                                                    | Year of construction / designation | Area                     |
|---|-----------|--------------------------------------------------------------|------------------------------------|--------------------------|
| 1 | Vancouver | Dr. Sun Yat-Sen Classical Chinese Garden (Vancouver, Canada) | 1986                               | 101,200 sqaure meters    |
| 2 | Vancouver | Dr. Sun Yat-Sen Park (Vancouver, Canada)                     | 1986                               | 8,300 square meters      |
| 3 | Montreal  | Parc Sun-Yat-Sen (Montr?al, Canada)                          | 2004                               | no available information |

## **Graphs and Tables**



## **Graphs and Tables**







## **Relevant Information**





#### **Activities**

Leisure Space and Historical Memory: Research on Sun Yat-sen Parks in the World

#### Study Tour on "Chung Shan Park in Tuen Mun and Sun Yat Sen Memorial Park"

Date: 23 <sup>rd</sup> Septemeber, 2018

Time: 2:00 - 4:30 pm

Speaker: Dr Kwok Kam Chau (Lecturer, Department of History, Hong Kong Baptist University)

#### Lecture

Date: 22 nd Septemeber, 2018

Time: 3:00 - 5:00 pm

Special Exhibition Gallery, Upper Ground Floor, Dr Sun Yat-sen Museum

Speaker: Mr Vincent Ho (Former Research Assistant, Research Team of Sun Yat-sen Parks in the World, Hong Kong Baptist University), Ms Rebekah Wong (Senior Assistant Librarian and Head of Digital and Multimedia Services,

Hong Kong Baptist University)









## **External Media Coverage**