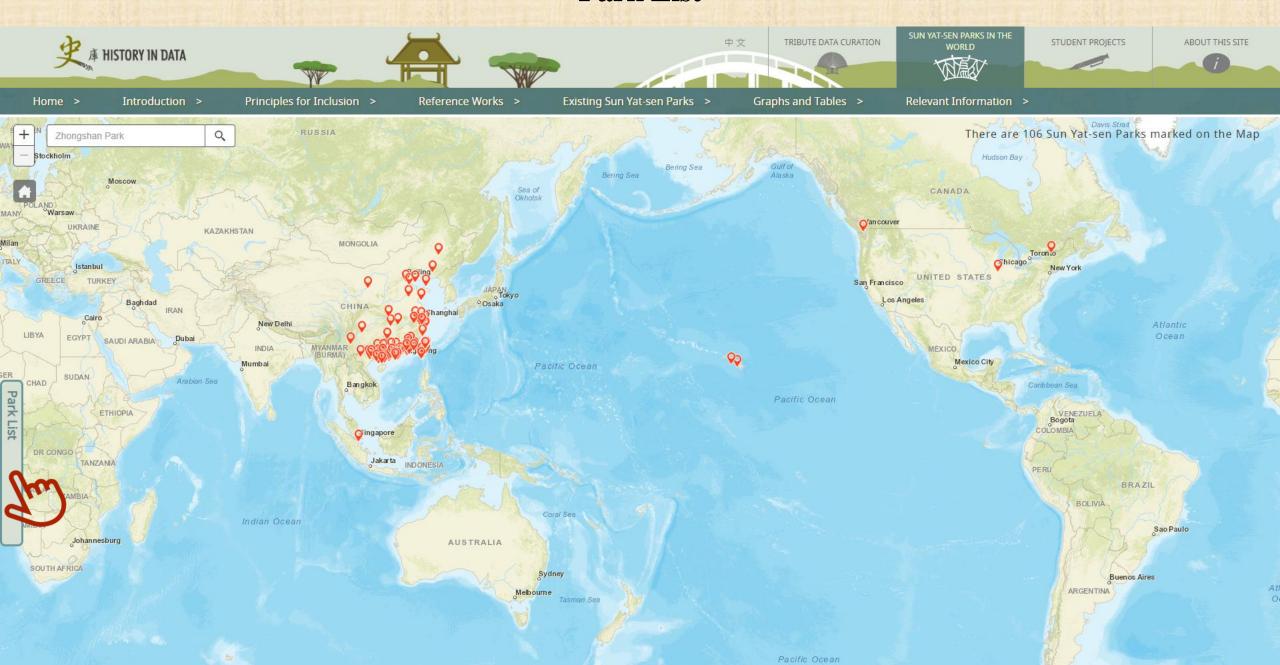

#### Introduction

As the name suggests, Sun Yat-sen Parks commemorate Sun Yat-sen (1866-1925). According to information on hand, there are 106 Sun Yat-sen Parks worldwide, scattered across the Greater China Region, the United States, Canada, and Singapore. It is beyond doubt that having these parks is an important way to memorialize the life of Sun Yat-sen. By setting up this online exhibition, we hope visitors can learn more about the history and landscape of the Parks in different places. Photos with captions can be seen throughout the website, allowing visitors to have a decent visual experience of the Parks in a convenient manner.

## **Existing Sun Yat-sen Parks**

## Existing Sun Yat-sen Parks