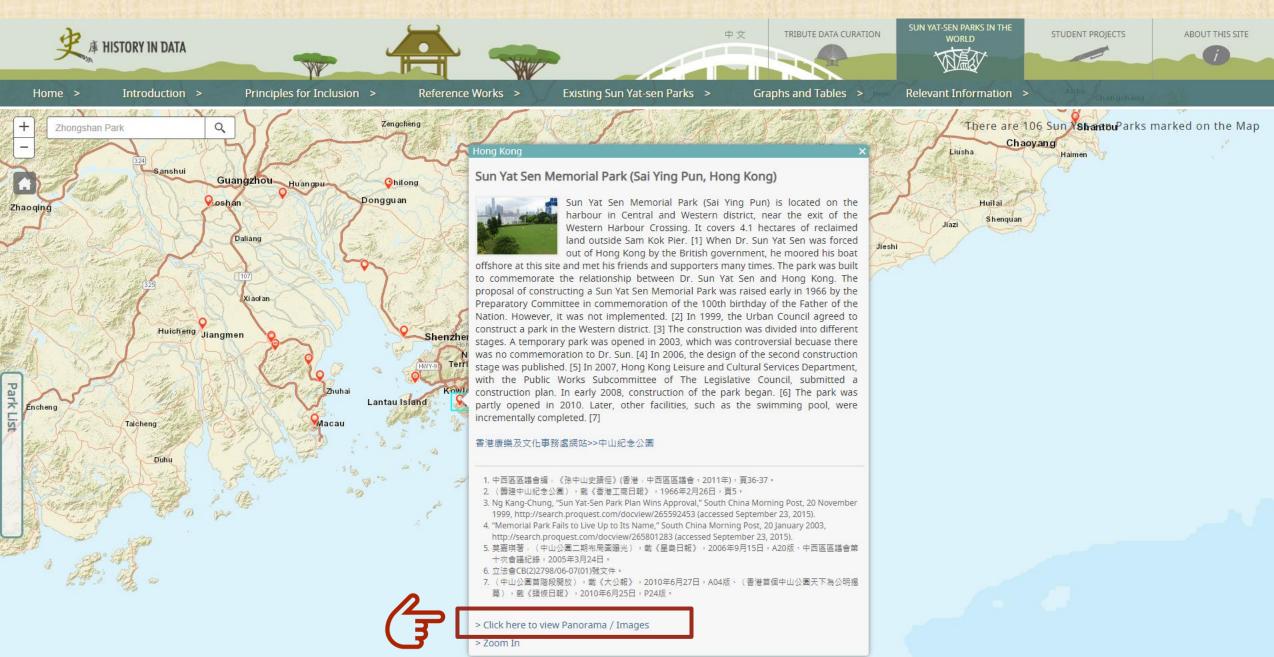

## Sun Yat-sen Memorial Park (Sai Ying Pun, Hong Kong)

#### Hong Kong

|   | Location | Park name                                           | Year of construction / designation | Area                     |
|---|----------|-----------------------------------------------------|------------------------------------|--------------------------|
| 1 | -        | Sun Yat Sen Memorial Park (Sai Ying Pun, Hong Kong) | 2003                               | 110,000 square meters    |
| 2 |          | Chung Shan Park (Tuen Mun, Hong Kong)               | 1983                               | no available information |