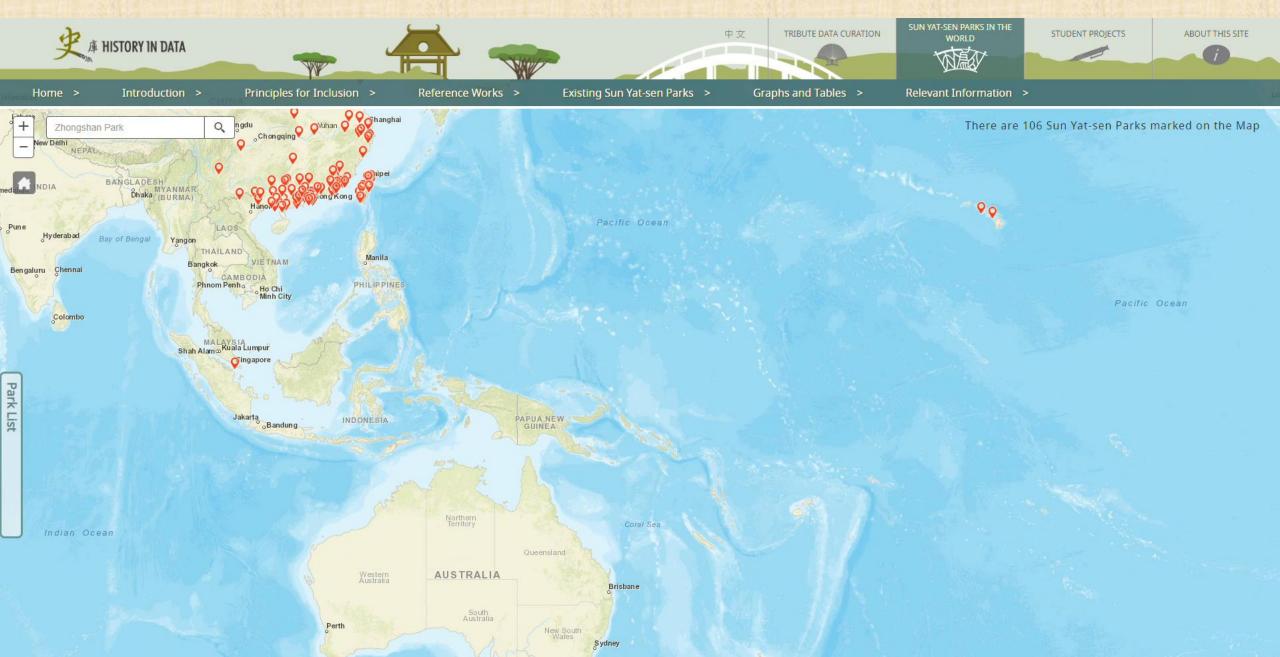

#### Introduction

As the name suggests, Sun Yat-sen Parks commemorate Sun Yat-sen (1866-1925). According to information on hand, there are 106 Sun Yat-sen Parks worldwide, scattered across the Greater China Region, the United States, Canada, and Singapore. It is beyond doubt that having these parks is an important way to memorialize the life of Sun Yat-sen. By setting up this online exhibition, we hope visitors can learn more about the history and landscape of the Parks in different places. Photos with captions can be seen throughout the website, allowing visitors to have a decent visual experience of the Parks in a convenient manner.

## **Existing Sun Yat-sen Parks**

## Existing Sun Yat-sen Parks