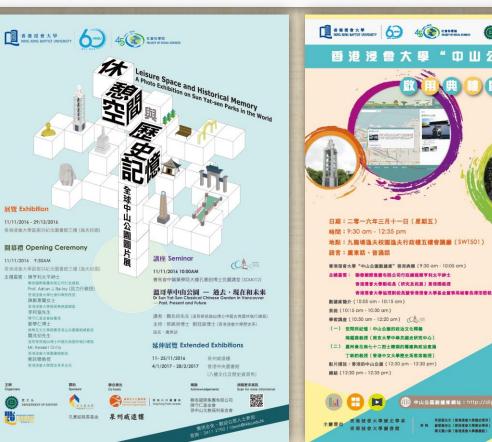

#### **Activities**

Leisure Space and Historical Memory: Research on Sun Yat-sen Parks in the World

#### Study Tour on "Chung Shan Park in Tuen Mun and Sun Yat Sen Memorial Park"

Date: 23 <sup>rd</sup> Septemeber, 2018

Time: 2:00 - 4:30 pm

Speaker: Dr Kwok Kam Chau (Lecturer, Department of History, Hong Kong Baptist University)

#### Lecture

Date: 22 nd Septemeber, 2018

Time: 3:00 - 5:00 pm

Special Exhibition Gallery, Upper Ground Floor, Dr Sun Yat-sen Museum

Speaker: Mr Vincent Ho (Former Research Assistant, Research Team of Sun Yat-sen Parks in the World, Hong Kong Baptist University), Ms Rebekah Wong (Senior Assistant Librarian and Head of Digital and Multimedia Services,

Hong Kong Baptist University)