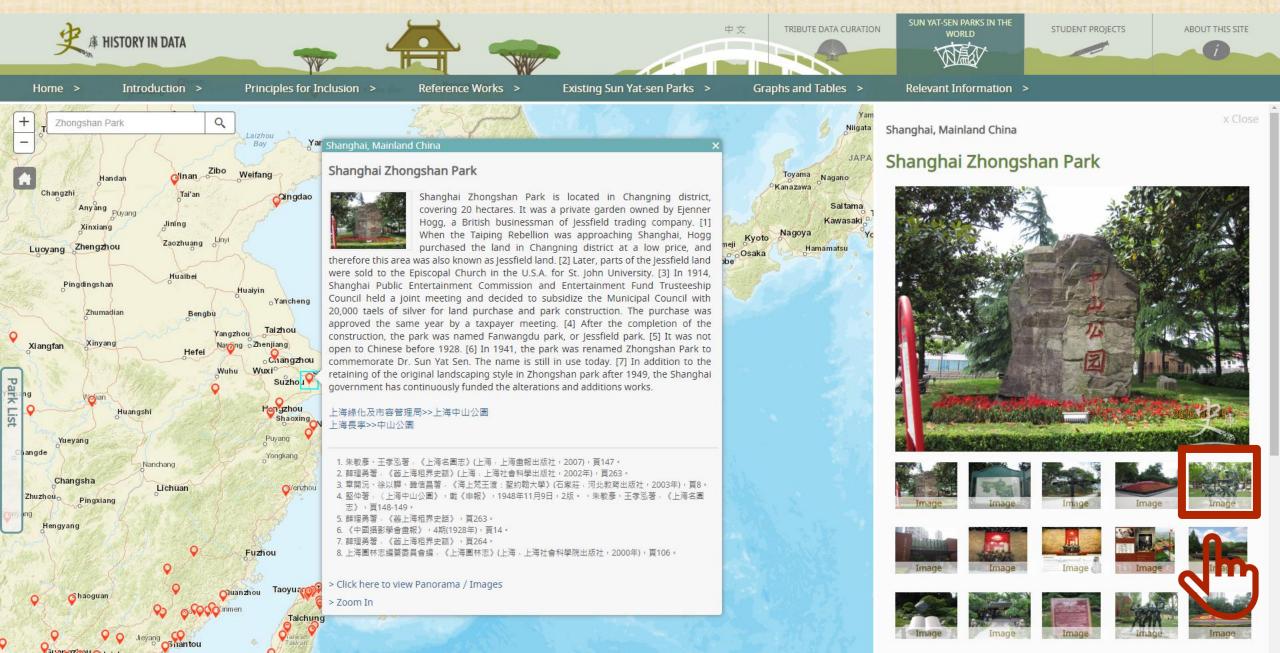

#### Mainland China

|   | Location | Park name               | Year of construction / designation | Area                       |
|---|----------|-------------------------|------------------------------------|----------------------------|
| 1 | Shanghai | Shanghai Zhongshan Park | 1941                               | 20,000 square meters       |
| 2 | Shandong | Qingdao Zhongshan Park  | 1929                               | 1.04 million square meters |
|   | :        |                         |                                    |                            |