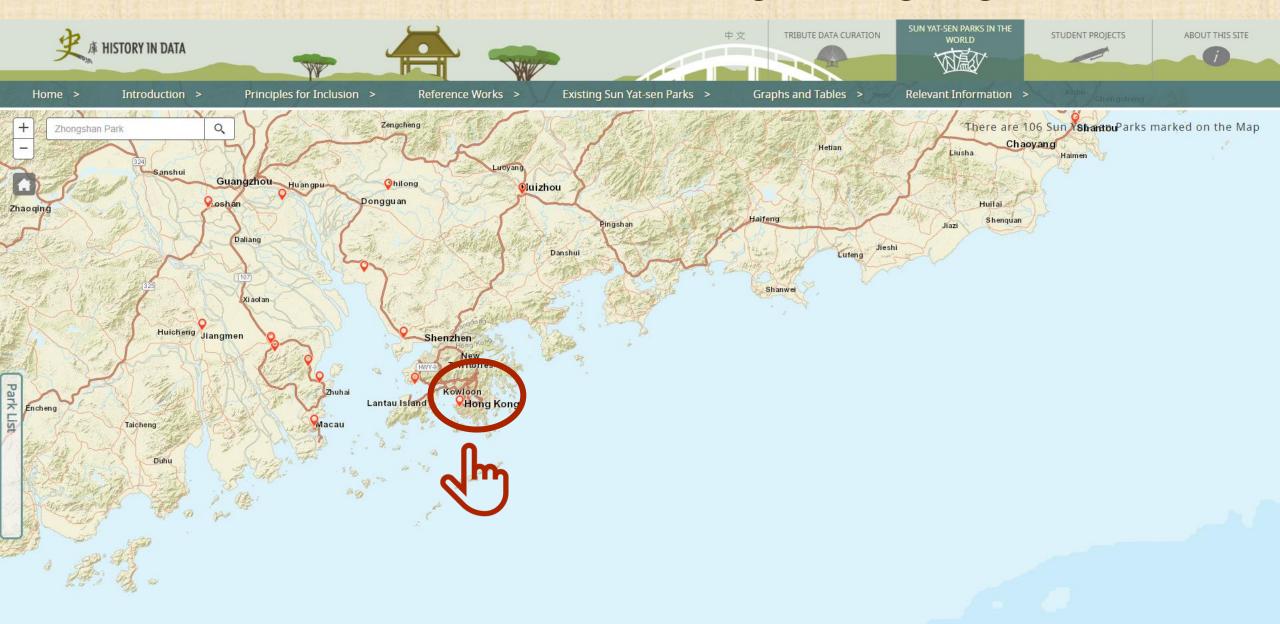

#### Introduction

As the name suggests, Sun Yat-sen Parks commemorate Sun Yat-sen (1866-1925). According to information on hand, there are 106 Sun Yat-sen Parks worldwide, scattered across the Greater China Region, the United States, Canada, and Singapore. It is beyond doubt that having these parks is an important way to memorialize the life of Sun Yat-sen. By setting up this online exhibition, we hope visitors can learn more about the history and landscape of the Parks in different places. Photos with captions can be seen throughout the website, allowing visitors to have a decent visual experience of the Parks in a convenient manner.

## Existing Sun Yat-sen Parks