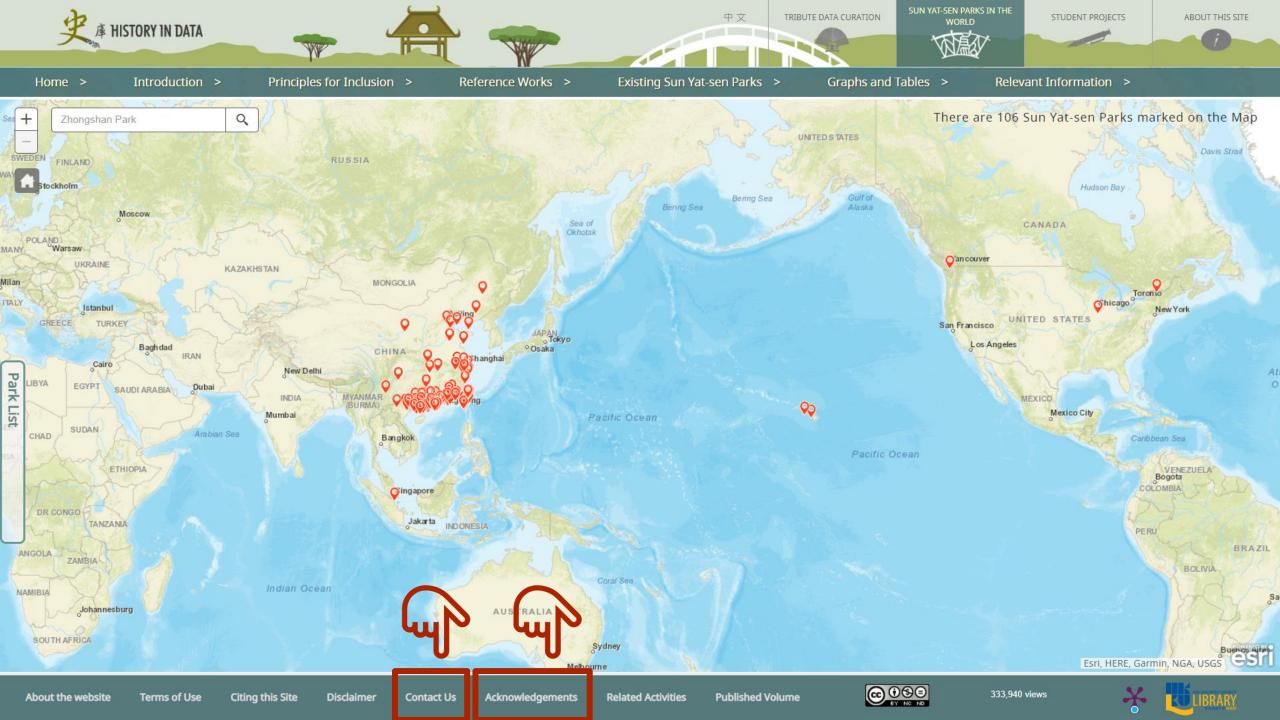

#### Introduction

As the name suggests, Sun Yat-sen Parks commemorate Sun Yat-sen (1866-1925). According to information on hand, there are 106 Sun Yat-sen Parks worldwide, scattered across the Greater China Region, the United States, Canada, and Singapore. It is beyond doubt that having these parks is an important way to memorialize the life of Sun Yat-sen. By setting up this online exhibition, we hope visitors can learn more about the history and landscape of the Parks in different places. Photos with captions can be seen throughout the website, allowing visitors to have a decent visual experience of the Parks in a convenient manner.

## **Existing Sun Yat-sen Parks**

## Existing Sun Yat-sen Parks