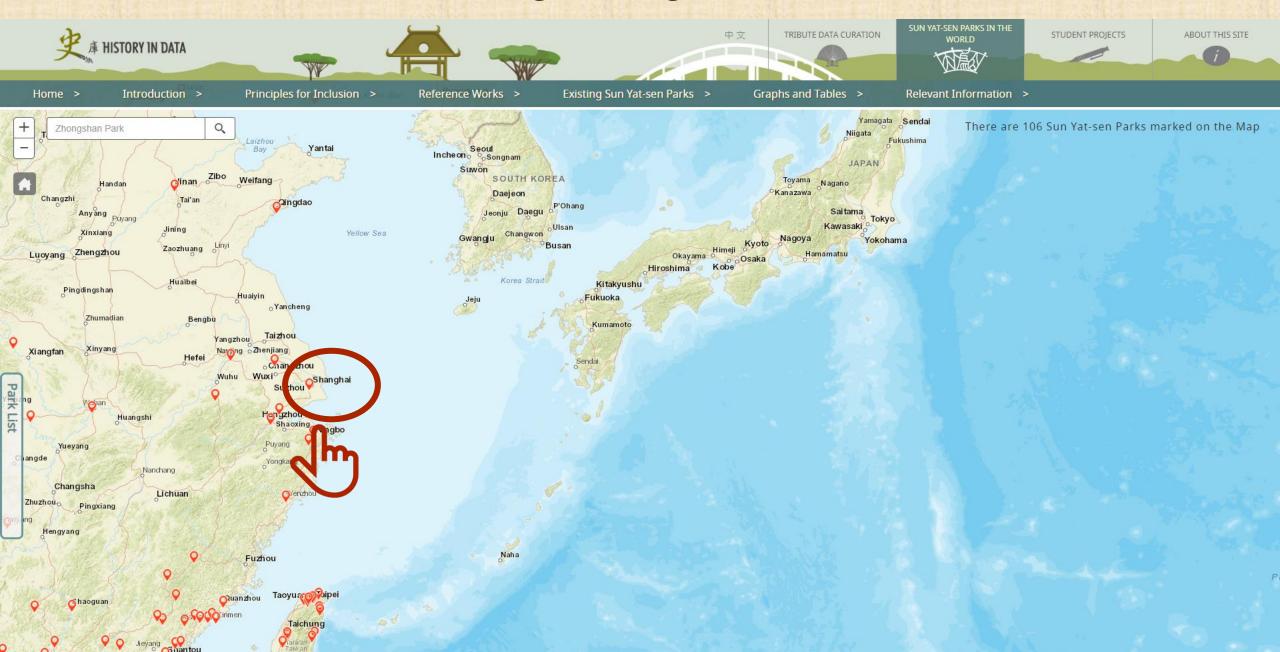

#### Introduction

As the name suggests, Sun Yat-sen Parks commemorate Sun Yat-sen (1866-1925). According to information on hand, there are 106 Sun Yat-sen Parks worldwide, scattered across the Greater China Region, the United States, Canada, and Singapore. It is beyond doubt that having these parks is an important way to memorialize the life of Sun Yat-sen. By setting up this online exhibition, we hope visitors can learn more about the history and landscape of the Parks in different places. Photos with captions can be seen throughout the website, allowing visitors to have a decent visual experience of the Parks in a convenient manner.

## Existing Sun Yat-sen Parks