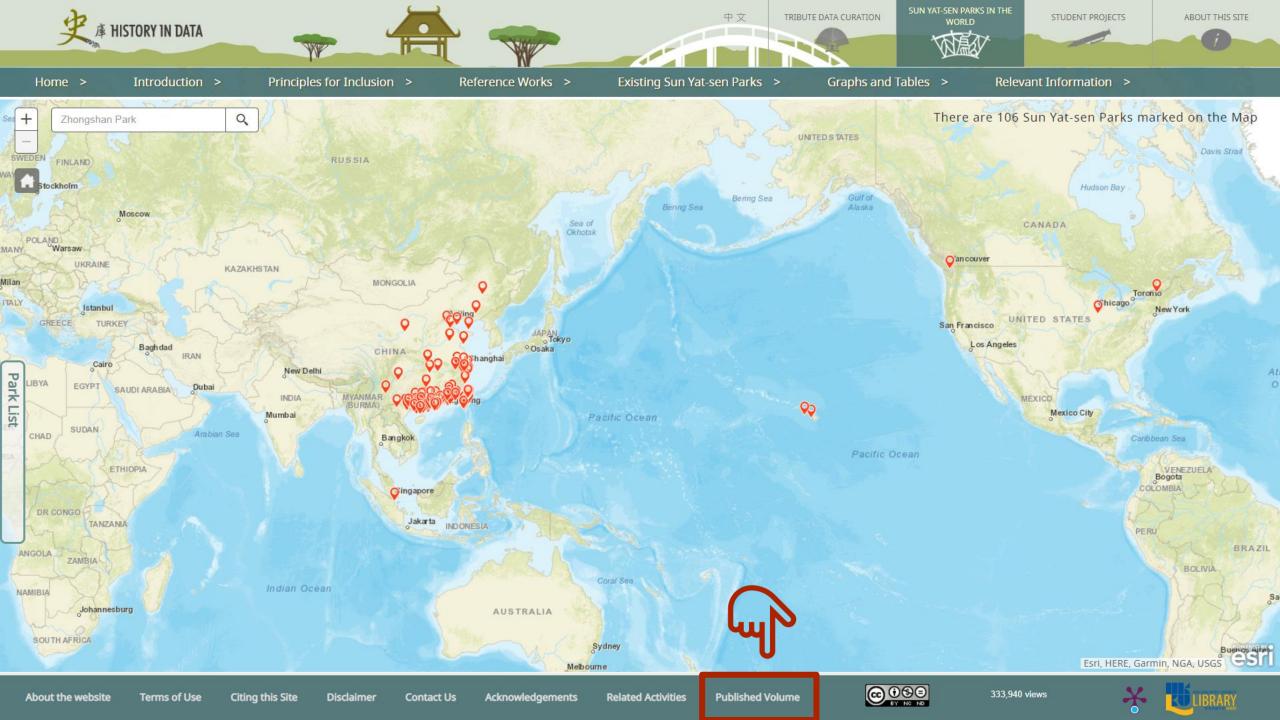

#### Introduction

As the name suggests, Sun Yat-sen Parks commemorate Sun Yat-sen (1866-1925). According to information on hand, there are 106 Sun Yat-sen Parks worldwide, scattered across the Greater China Region, the United States, Canada, and Singapore. It is beyond doubt that having these parks is an important way to memorialize the life of Sun Yat-sen. By setting up this online exhibition, we hope visitors can learn more about the history and landscape of the Parks in different places. Photos with captions can be seen throughout the website, allowing visitors to have a decent visual experience of the Parks in a convenient manner.

◎℃ 目錄 ≫◎

**Related Activities** 

**Published Volume** 

温州中山公園

Acknowledgements

Terms of Use

About the website

131