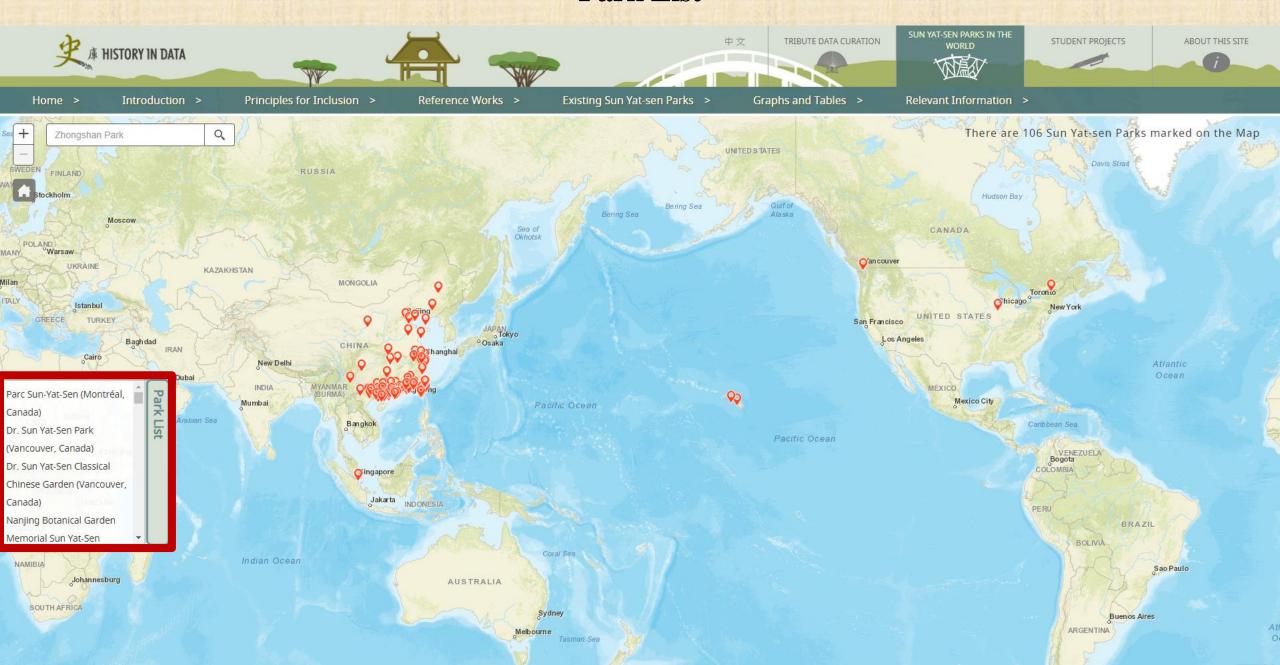

925). According to information on hand, there are 106 Sun Yat-sen Parks worldwide, scattered across the Greater China Region, the United States, Canada, and Singapore. It is beyond doubt that having these parks is an important way to memorialize the life of Sun Yat-sen. By setting up this online exhibition, we hope visitors can learn more about the history and landscape of the Parks in different places. Photos with captions can be seen throughout the website, allowing visitors to have a decent visual experience of the Parks in a convenient manner.

To learn more about this website and the corresponding research projects, please refer to the Chinese version of this page.



#### 中山公園簡介

引言

關於民國時期中山公園的研究

關於1949年後國內中山公園的研究

關於台灣、港澳與國外中山公園的研究

中山公園研究的課題與路向

## Park List



## **Park List**



## Dr. Sun Yat-sen Memorial Park (Honolulu, U.S.A.)



## Dr. Sun Yat-sen Memorial Park (Honolulu, U.S.A.)



## Sun Yat-sen Memorial Park (Sai Ying Pun, Hong Kong)



## Sun Yat-sen Memorial Park (Sai Ying Pun, Hong Kong)



## Sun Yat-sen Memorial Park (Sai Ying Pun, Hong Kong)













## **Zhongshan Park (Balestier, Singapore)**



## **Existing Sun Yat-sen Parks**



## Existing Sun Yat-sen Parks

#### Mainland China

|   | Location | Park name               | Year of construction / designation | Area                       |
|---|----------|-------------------------|------------------------------------|----------------------------|
| 1 | Shanghai | Shanghai Zhongshan Park | 1941                               | 20,000 square meters       |
| 2 | Shandong | Qingdao Zhongshan Park